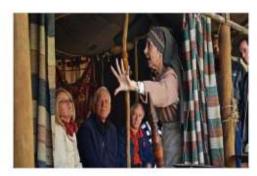

### Biblical Antiquities Center LaGrange Georgia

Saturday April 23, 2022

Depart Sam's Club, Sharpsburg, 9 AM.

Tour 10:30 AM, Lunch 11:30 AM Depart 1 PM,

The Center was Voted Best of Georgia 2021 and USA Today 10 Best Readers Choice Award 2020.

The Meal and Tour literally allow scripture stories to spring to life and can enrich your understanding of the stories the bible and first Century life.

Inside the Museum there are two rooms with reclining tables. The "Jerusalem Biblical Meal Room" is a copy of one discovered at Pompeii. The "Mount Zion Biblical Meal Room" is a replica of one discovered at Herculaneum. Both of these ancient cities were destroyed by the eruption of Mount Vesuvius in Italy in 79 C.E., and they offer an example of First Century culture.

The Biblical Meal and production is a four-course meal consisting of 15 different food items, including soup, salad, fruit, main course, dessert and all beverages (grape juice or water). Your guide will explain ancient meal practices including Passover and the Last Supper, and the setting of the table for reconciliation in this production.

Our tour pricing will include a guided tour of the Archaeological Replicas as well as admission to the Biblical Life Artifacts Gallery, which houses 250 biblical period artifacts from the Israel Antiquities Authority. This is a great tour to bring grand kids... and grown kids. We have reservations for 20 adults and 4 children. Space can be limited. Kindly RSVP as soon as possible.