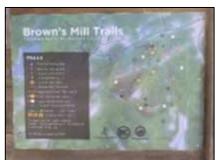

watch out on future tours, where you might just be the lucky recipient of this dubious but distinctive award!

The short stop at Brown's Mill Battlefield featured an impromptu visit with members of the Friends of the Battlefield, who were able to impart great info about the park, how it was developed, and describing the special variety of foot and bike paths that wind through the park. Apparently, much care and planning resulted in easy-to-navigate trails, many of which have informative plaques describing various aspects of the historic battle. We want to make a return trip and take full advantage of the surroundings and the important local history.

Map of trails at Brown's Mill Battlefield Park.

Happy lunchers, Mark & Marilyn Corley, and Larry & Jackie Peterson.