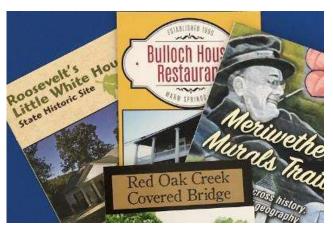

# SATURDAY, APRIL 2 (New Date!)

Join us for a scenic tour down to Warm Springs to have a buffet lunch at the Bulloch House. In route we will stop at the Red Oak Creek Covered Bridge where you will be able to take pictures of you and/or your Model A.

After lunch we will take a short drive to Roosevelt's Little While House for a self-guided tour (approximately 1-1/2 hours).

During the drive down and back home we will drive by four of the Meriwether Murals.