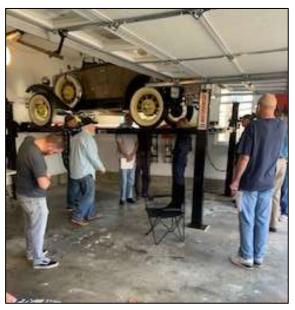

#### MARCH TECH MEET – A GOOD START TO THE TOURING SEASON

Tom Romine

Our meet was held at Tony Martino's garage in Peachtree City. We looked at two of our Model A's, Tony Martino's and Steve Veid's. The object was to check out these cars and see if they are Road worthy. If not what needs to be accomplished, to make them so. Both cars had repairs and maintenance prior to our meet. We handed out a check list and started to go over the list. Such as overheating, lubrication, brakes and electrical.

With the cars up on the lift we looked at worn parts such at spring shackles and bushings and the need to keep them lubricated. Also the brake rods, for being straight and the need for lubrication. We had a good discussion on different components, looked at things to be repaired, parts that needed to be ordered.

We did not get to look at actual brakes or front end alignment. May be for our next Tech Meet.

Our donuts and coffee were very good and the lunch was extremely plentiful and good. Thanks to Tony and Meghan.

Attendees: Pat Tyler; Terry Atkins; Dick Carne; Dave Birch; Ray Besch; Jim Wingo; Jim Hunter; Johnny Hobbs; Steve Veid; Tony Martino; Taylor Merrill; Will Schalk and his son Jackson; Jack Miller; Mark Corley; Larry Peterson; Mark Limmer; Bobby Cleveland; Ben Dyke; T. J. Romine; Tom Romine.